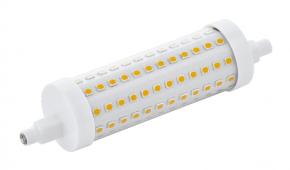

### **General Information**

| Material number         | 11833         |
|-------------------------|---------------|
| Туре                    | Bulb          |
| Technology              | LED - HV      |
| Light colour Complete   | WARM WHITE    |
| Socket Type (1)         | R7S           |
| Illuminant Type (1)     | R7S-LED-118MM |
| Energy Efficiency Class | A++           |
| kW/1000h                | 12            |
| EAN/UPC                 | 9002759118334 |

### **Dimensions**

| Article Diameter (in mm) | 29  |
|--------------------------|-----|
| Article Length (in mm)   | 118 |

## **Light Information**

| Nominal Luminous Flux (in lm)       | 1521             |
|-------------------------------------|------------------|
| Rated Luminous Flux (90°/120°/full) | 1521             |
| Colour Temperature                  | 2700K warm white |
| Colour Rendering Index (Ra, CRI)    | >80              |
| Colour Tolerance (LED, SDCM)        | <6               |

#### **Technical Information**

| Equivalence With Incandescent Lamp (W) | 100    |
|----------------------------------------|--------|
| Lamp Power Factor                      | 0.9    |
| Nominal Current (in mA)                | 55     |
| Nominal Lamp Power (in W)              | 12     |
| Nominal Lifetime (in h)                | 15000  |
| Rated Lamp Power (0,1W precision)      | 12     |
| Rated Lifetime (in h)                  | 15,000 |