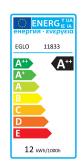

### **General Information**

| Material number         | 11833         |
|-------------------------|---------------|
| Туре                    | Bulb          |
| Technology              | LED - HV      |
| Light colour Complete   | WARM WHITE    |
| Socket Type (1)         | R7S           |
| Illuminant Type (1)     | R7S-LED-118MM |
| Energy Efficiency Class | A++           |
| kW/1000h                | 12            |
| EAN/UPC                 | 9002759118334 |