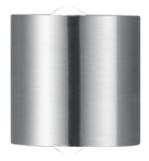

# **WALES - 225510207**

incl. 2x SMD LED, 3,1W · 2x 310lm, 3000K

- Up and Down lighting
- Wallmounting
- Not suitable for external dimmer

### **Material construction**

Metal · Nickel mat

### **Product dimensions**

Width: 9cm Height: 9cm Weight: 0,45kg