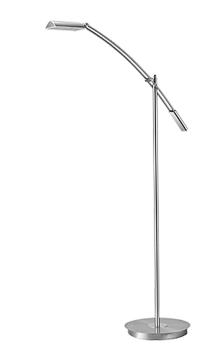

Floor lamp

# **VERONA** – 420810107

incl. 1x SMD LED, 12W  $\cdot$  1x 1100lm, 3000K

- Sensor dimmer
- Slewable
- IP20

#### **Material construction**

Metal · Nickel mat Acryl · White

#### **Product dimensions**

Width: 26cm Height: 126cm Weight: 4,09kg